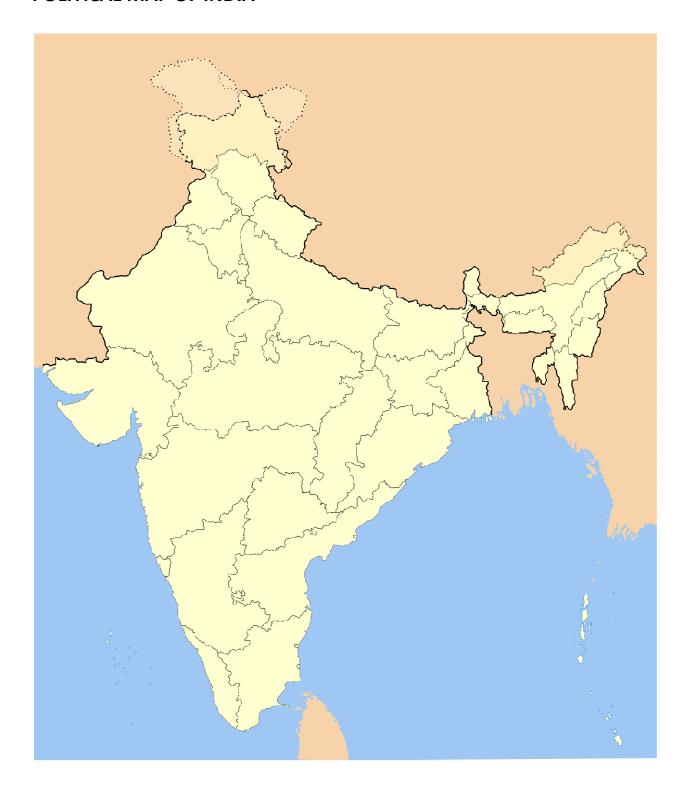

### 2.MAP SKILLS.

( colour and label the following states in the political map of India.)

| (a) A state that is called the rice bowl of India. |  |
|----------------------------------------------------|--|
| (b) Name the capital of Punjab.                    |  |
| (c) Name the state in which you live.              |  |
| (d) Govinda g temple is located in this state.     |  |
| (e) Jaipur is the capital of this state.           |  |
| (f) It is known as heaven on earth.                |  |
| (g) it is called God 's own country.               |  |

## **POLITICAL MAP OF INDIA**